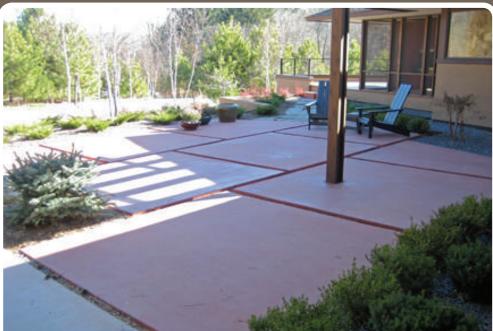

## Exposed Concrete

There are two different looks to Exposed Concrete that Concrete Arts offers, Revealed and Sandscape.

Revealed is a sustainable finishing option that incorporates a unique aggregate and color blend. Revealed is placed over freshly poured concrete and then exposed to reveal the aggregates. The pronounced decorative aggregate finish is a resilient, sustainable option where low maintenance, slip resistant and a highly decorative concrete surface is desired.

## Sandscape is

designed for outdoor applications where an alternate to a conventional concrete finish is required. Utilizing specialized mix designs and additives, Sandscape resembles sand blasted concrete and can incorporate specialized sands and aggregates exceeding 3/8" diameter. The finish is an economical alternate to other decorative concrete finishes while producing a monolithic slab at low life-cycle costs due to the pre-aged nature of the surface.