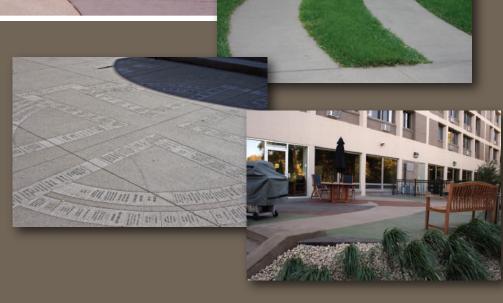

## Exposed Concrete

There are two different looks to Exposed Concrete that Concrete Arts offers, Revealed and Sandscape.

Revealed is a sustainable finishing option that incorporates a unique aggregate and color blend. Revealed is placed over freshly poured concrete and then exposed to reveal the aggregates. The pronounced decorative aggregate finish is a resilient, sustainable option where low maintenance, slip resistant and a highly decorative concrete surface is desired.

## Sandscape is

designed for outdoor applications where an alternate to a conventional concrete finish is required. Utilizing specialized mix designs and additives, Sandscape resembles sand blasted concrete and can incorporate specialized sands and aggregates exceeding 3/8" diameter. The finish is an economical alternate to other decorative concrete finishes while producing a monolithic slab at low life-cycle costs due to the pre-aged nature of the surface.