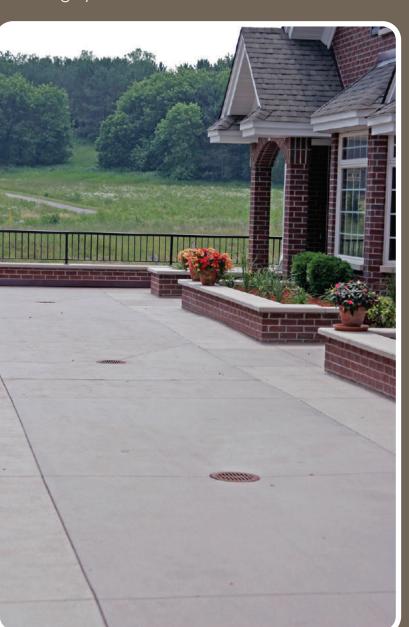

## Exposed Concrete

There are two different looks to Exposed Concrete that Concrete Arts offers, Revealed and Sandscape.

Revealed is a sustainable finishing option that incorporates a unique aggregate and color blend. Revealed is placed over freshly poured concrete and then exposed to reveal the aggregates. The pronounced decorative aggregate finish is a resilient, sustainable option where low maintenance, slip resistant and a highly decorative concrete surface is desired.

## Sandscape is

designed for outdoor applications where an alternate to a conventional concrete finish is required. Utilizing specialized mix designs and additives, Sandscape resembles sand blasted concrete and can incorporate specialized sands and aggregates exceeding 3/8" diameter. The finish is an economical alternate to other decorative concrete finishes while producing a monolithic slab at low life-cycle costs due to the pre-aged nature of the surface.