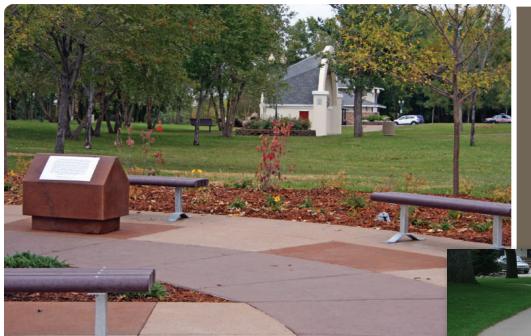

## Exposed Concrete

There are two different looks to Exposed Concrete that Concrete Arts offers, Revealed and Sandscape.

Revealed is a sustainable finishing option that incorporates a unique aggregate and color blend. Revealed is placed over freshly poured concrete and then exposed to reveal the aggregates. The pronounced decorative aggregate finish is a resilient, sustainable option where low maintenance, slip resistant and a highly decorative concrete surface is desired.

## Sandscape is

designed for outdoor applications where an alternate to a conventional concrete finish is required. Utilizing specialized mix designs and additives, Sandscape resembles sand blasted concrete and can incorporate specialized sands and aggregates exceeding 3/8" diameter. The finish is an economical alternate to other decorative concrete finishes while producing a monolithic slab at low life-cycle costs due to the pre-aged nature of the surface.