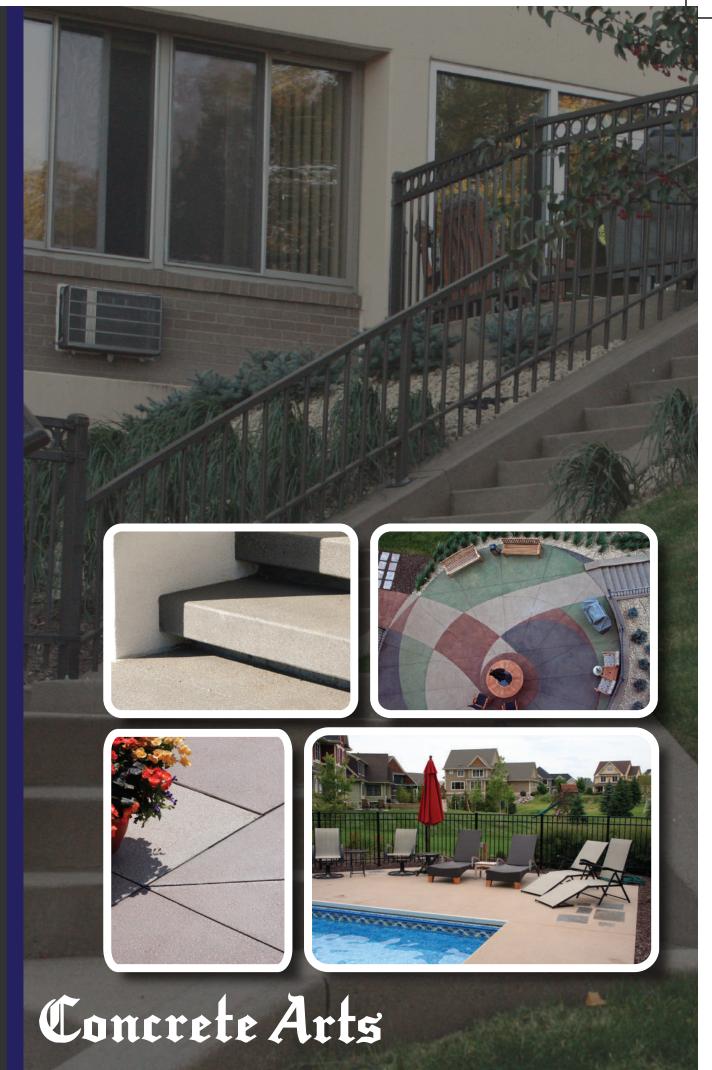

## Exposed Concrete

There are two different looks to Exposed Concrete that Concrete Arts offers, Revealed and Sandscape.

Revealed is a sustainable finishing option that incorporates a unique aggregate and color blend. Revealed is placed over freshly poured concrete and then exposed to reveal the aggregates. The pronounced decorative aggregate finish is a resilient, sustainable option where low maintenance, slip resistant and a highly decorative concrete surface is desired.

## Sandscape is

designed for outdoor applications where an alternate to a conventional concrete finish is required. Utilizing specialized mix designs and additives, Sandscape resembles sand blasted concrete and can incorporate specialized sands and aggregates exceeding 3/8" diameter. The finish is an economical alternate to other decorative concrete finishes while producing a monolithic slab at low life-cycle costs due to the pre-aged nature of the surface.